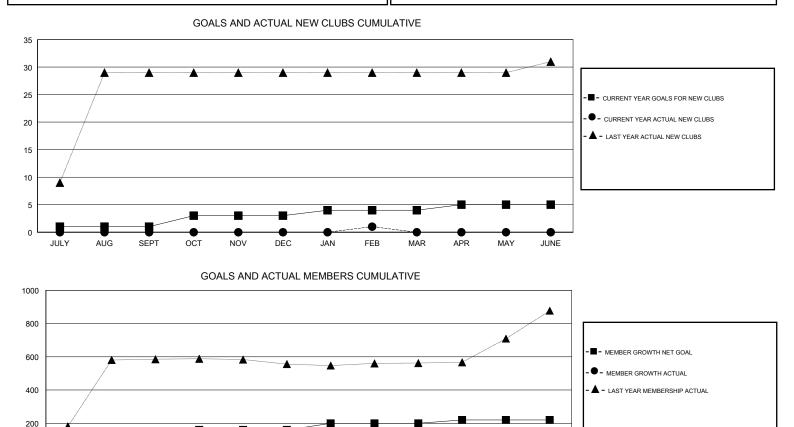

## LOCATION REP OF BANGLADESH

GMT CA

| Clubs                 |               |           |               | Members               |                           |                         |                                                    |
|-----------------------|---------------|-----------|---------------|-----------------------|---------------------------|-------------------------|----------------------------------------------------|
| RESULTS FOR 2018-2019 |               |           |               | RESULTS FOR 2018-2019 |                           |                         |                                                    |
| QUARTER               | NEW CLUB GOAL | NEW CLUBS | DROPPED CLUBS | QUARTER               | MEMBER GROWTH NET<br>GOAL | MEMBER GROWTH<br>ACTUAL | DROPPED<br>MEMBERS ACTUAL<br>(including transfers) |
| JULY/AUG/SEPT         | 1             | 0         | 0             | JULY/AUG/SEPT         | 80                        | 23                      | 27                                                 |
| OCT/NOV/DEC           | 2             | 0         | 1             | OCT/NOV/DEC           | 80                        | 26                      | 40                                                 |
| JAN/FEB/MAR           | 1             | 1         | 3             | JAN/FEB/MAR           | 40                        | 126                     | 83                                                 |
| APR/MAY/JUNE          | 1             | 0         | 0             | APR/MAY/JUNE          | 20                        | 0                       | 0                                                  |